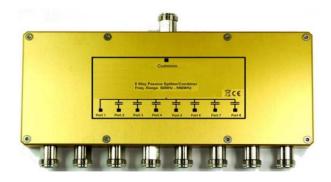

The picture illustrates an N-type passive splitter with DC passing on port 1. The remaining seven ports are DC blocked. Other configurations are available as shown below. The product is RoSH/WEEE Compliant.