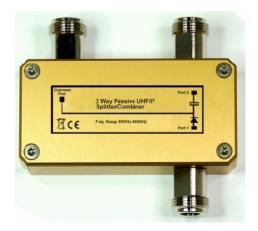

## **Product Description**

The Foxcom UHF / IF Band 2-Way Passive Combiner/Splitter has been designed to combine or split UHF or IF signal. The unit can be used in either configuration as a splitter or combiner.

The picture illustrates an N-type passive splitter with DC passing on Port 1 and Port 2 blocked, however other configurations are available as shown below. The product is RoSH/WEEE compliant.