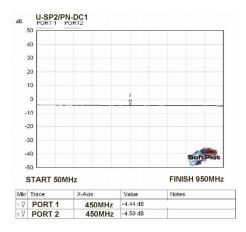

## **Specifications**

| UHF / IF Band 2-Way Passive Combiner/Splitter Specifications |                                                                                                                                                               |
|--------------------------------------------------------------|---------------------------------------------------------------------------------------------------------------------------------------------------------------|
| Frequency range                                              | 50MHz—950MHz                                                                                                                                                  |
| Through Loss                                                 | 4dB ±1dB                                                                                                                                                      |
| MAX DC Current                                               | 5 AMP                                                                                                                                                         |
| Connectors                                                   | N Type 50 Ohm Female / S Type: SMA 50 Ohm Female<br>F Type 75 Ohm Female / B Type: BNC 50 Ohm Female<br>Z Type: BNC 75 Ohm Female / T Type: TNC 50 Ohm Female |
| DC Passing                                                   | DC1 DC Passing port 1 Only / DCB DC blocked All Ports<br>DCA DC Passing All Ports                                                                             |
| Dimensions                                                   | 88mm x 43mm x 26mm                                                                                                                                            |
| Mounting Dimensions                                          | 78mm x 32.5mm                                                                                                                                                 |
| Weight                                                       | 250 grams                                                                                                                                                     |