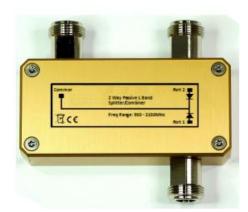

## **Product Description**

The Foxcom L-Band 2-Way Passive Combiner/Splitter has been designed to combine or split the L-Band from a typical satellite system. The unit can be used in either configuration as a splitter or combiner.

The picture illustrates an N-type passive splitter with DC passing on both ports however other configurations are available as shown below. The product is RoSH/WEEE compliant.