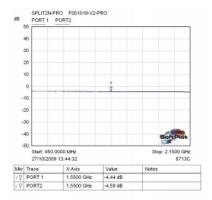

## **Specifications**

| L-Band 2-Way Passive Combiner/Splitter Specifications |                                                                                                                                                               |
|-------------------------------------------------------|---------------------------------------------------------------------------------------------------------------------------------------------------------------|
| Frequency range                                       | 950MHz—2150MHz                                                                                                                                                |
| L Band Through Loss                                   | 4dB ±1dB                                                                                                                                                      |
| MAX DC Current                                        | 5 AMP                                                                                                                                                         |
| Connectors                                            | N Type 50 Ohm Female / S Type: SMA 50 Ohm Female<br>F Type 75 Ohm Female / B Type: BNC 50 Ohm Female<br>Z Type: BNC 75 Ohm Female / T Type: TNC 50 Ohm Female |
| DC Passing                                            | DC1 DC Passing port 1 Only / DCB DC blocked All Ports<br>DCA DC Passing All Ports                                                                             |
| Dimensions                                            | 88mm x 43mm x 26mm                                                                                                                                            |
| Mounting Dimensions                                   | 78mm x 32.5mm                                                                                                                                                 |
| Weight                                                | 250 grams                                                                                                                                                     |